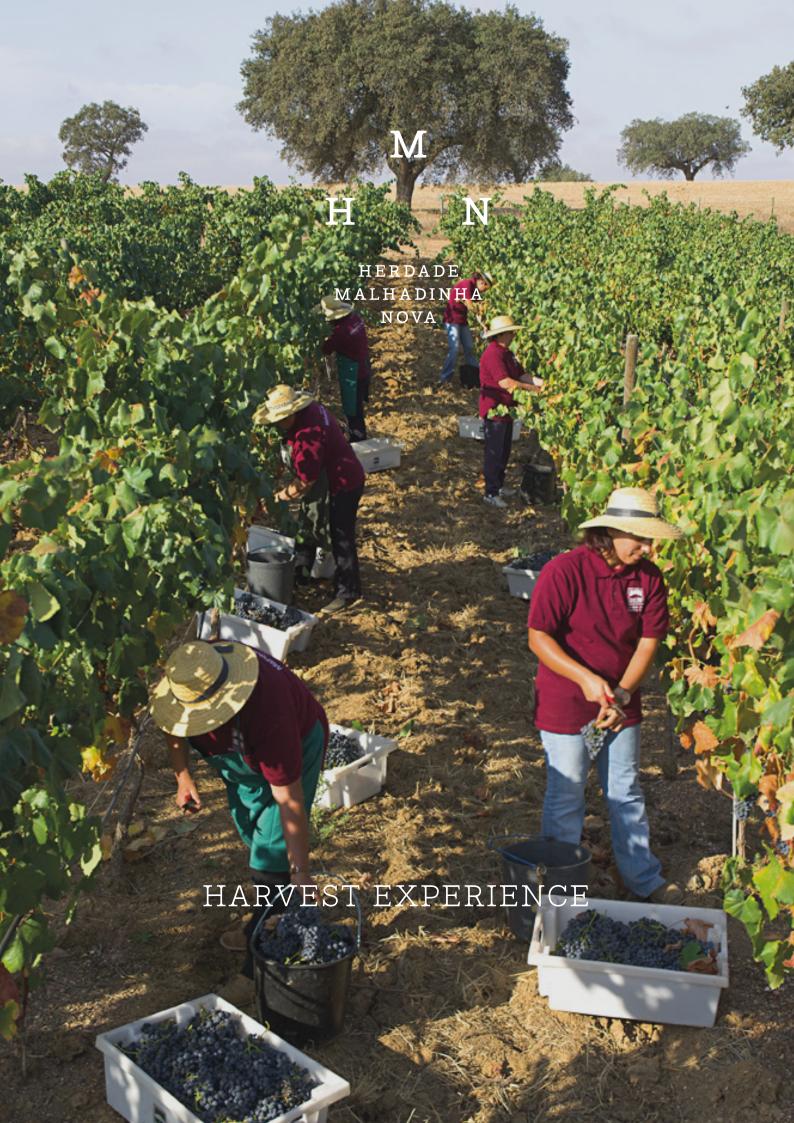

# H N

HERDADE MALHADINHA NOVA

Special three night Harvest program.

Feel up close the commitment, the passion and magic of the harvest. A unique experience to accompany intensely all the procedures for Malhadinha's Wine.

### DAY 2

The harvest starts at 4 o'clock, choose your schedule and head to the vineyard for the Harvest Experience with our team and feel the tradition in manually harvesting the grapes;

Feel the first aromas and delight with a breakfast full of fruits, jams and natural juices;

Rural Lunch – a light and fresh meal in the vineyard;

Afternoon at the winery – it's the time of the year when the smell of the must fermenting in the winery take over our senses. Come join the winemaking process, selecting the grapes at the choosing table and foot pressing at the press for a unique experience;