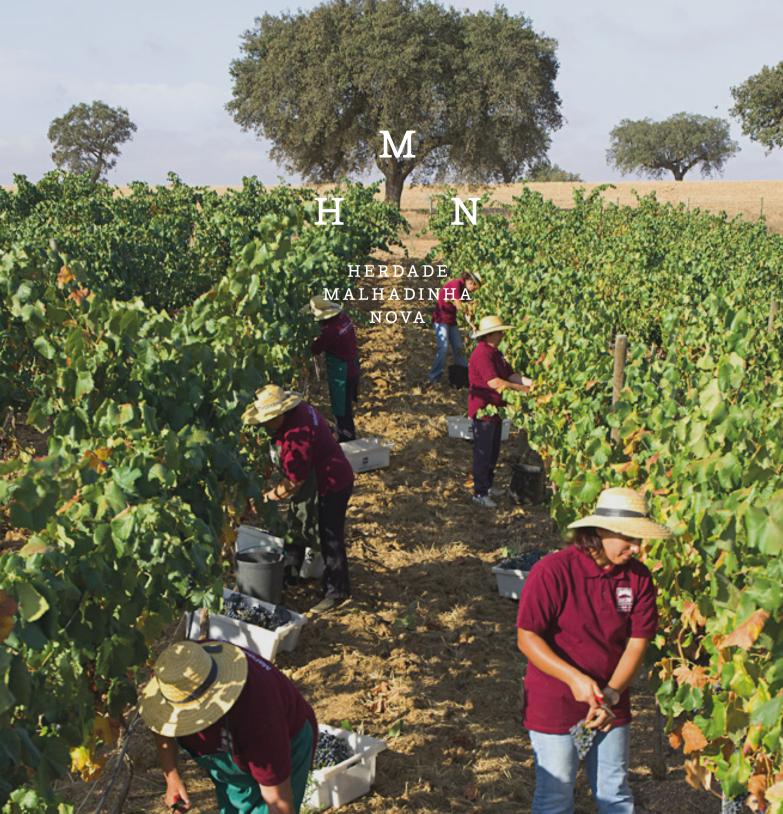

# HARVEST EXPERIENCE

Ant

HERDADE MALHADINHA NOVA

Special three night Harvest program.

Feel up close the commitment, the passion and magic of the harvest. A unique experience to accompany intensely all the procedures for Malhadinha's Wine.

# DAY 2

The harvest starts at 4 o'clock, choose your schedule and head to the vineyard for the Harvest Experience with our team and feel the tradition in manually harvesting the grapes;

Feel the first aromas and delight with a breakfast full of fruits, jams and natural juices;

Rural Lunch - a light and fresh meal in the vineyard;

Afternoon at the winery – it's the time of the year when the smell of the must fermenting in the winery take over our senses. Come join the winemaking process, selecting the grapes at the choosing table and foot pressing at the press for a unique experience;