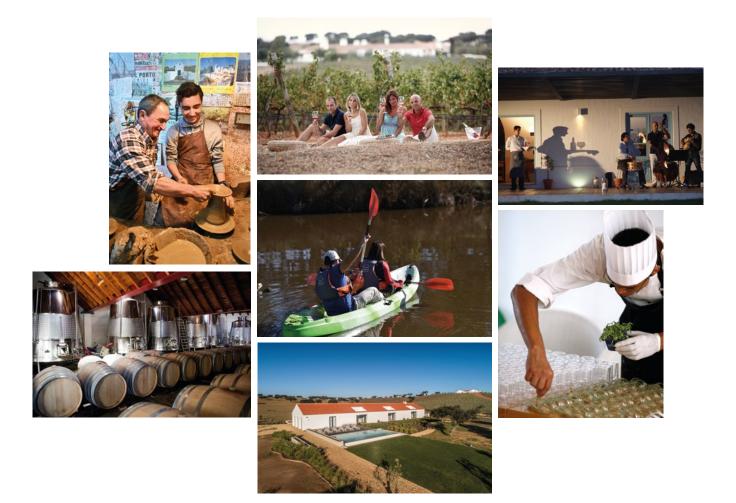

## Day 1

Arrival at Herdade da Malhadinha Nova. Welcome appetizer paired with Antão Vaz da Peceguina, the autochthonous variety of Alentejo.

Safari by Jeep through the property. Get to know the biologic procedures of our viticulture team and enjoy the scenery that Alentejo provides.

Winery tour followed by a wine tasting accompanied by our Winemaking team.

Thematic Menu dinner at the Restaurant.

Cinema session – don't go without the popcorn in this experience for the whole family.

#### Day 2

Wake up to the morning freshness. Feel the firsts aromas and enjoy a breakfast filled with fruits, jams and natural juices.

Treasure hunt. Let the youngsters discover Malhadinha Nova's secrets through an exciting trasure hunt.

Chariot ride for the family through the Estate's tracks.

Rural lunch by the vineyard. The details of our gourmet cuisine harmonize with one of the most beautiful landscapes of the Estate.

Biscuits workshop for the children with our kitchen team.

While the children have fun in the kitchen, the adults enjoy a Massage for Couples in our Spa.

Thematic Dinner at the Restaurant – Our kitchen team will prepare a menu based on the vegetables harvested in the greenhouse.

Taste our chocolate foundue paired in the Estate's seasonal fruits.

### Day 3

Breakfast – Enjoy the best combination for a great start of day.

Guided pedestrian walk through the Estate's tracks. The Guest Experience Team takes you to meet Malhadinha Nova's fields.

Traditional Cuisine Recreated Workshop – Our Chef Rodrigo Madeira presents the delicious black pig with Barley risotto.