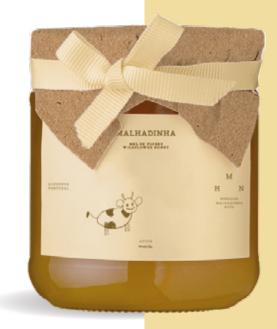

## **MALHADINHA**

WILDFLOWER HONEY

 $\textbf{Country of Origin} \; . \; \texttt{Portugal} \\$ 

Region . Alentejo / Albernoa

Classification . Wildflower Honey

Dominant Color . Amber

Aroma . Mild

## **Additional Notes**

Malhadinha honey is a 100% natural honey enriched with by the abundance of wild flowers in Alentejo. Using artisanal production and extraction methods, this honey has a distinctive character. Its aroma is mild, with a sweet, natural and country flavour. Its amber colour and silky texture make this honey a high quality product.